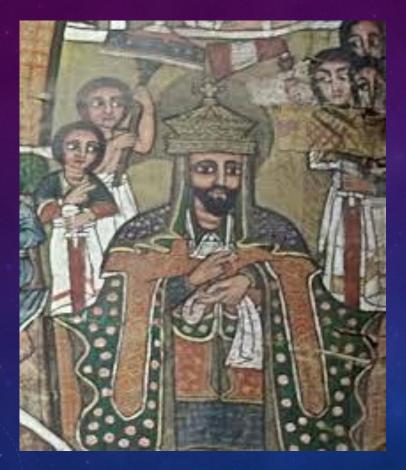

# THE KNIGHTS TEMPLAR AND THE SEARCH FOR DIVINE WISDOM

BY STEPHANIE GEORGIEFF, MS

### THE KNIGHTS TEMPLAR

Studied in Jerusalem at the Temple Mount, Patrons of the Arts and Architecture throughout Europe. Brought Black Madonnas to the Continent and placed them in their cathedrals and along the Camino de Santiago de Compostela



### **The Templars Before the Crusades**

In their lifetimes before the Middle Ages, those who were incarnated as Templars had been initiated into Isis Star Wisdom Cults and then as Pythagoreans.













### THE TEMPLE MOUNT

Reported site of the Temple of Solomon, Templars excavated and studied the area for nine years.







### Statue of Asherah, ancient Hebrew Female Deity

Ancient Semitic Temple with pillars for Yaweh and Asherah











## hal hara KEBRA NAGAST \*

(THE GLORY OF KINGS)



MIGUEL F. BROOKS

## LALIBELA ETHIOPIA

Series of Churches carved out of rock, dating to the 12<sup>th</sup> and 13<sup>th</sup> Centuries











## LEY LINES BETWEEN VATICAN JERUSALEM AND LALIBELA/AXUM ETHIOPIA



## Wind Rose Compass Markers at the Vatican Obelisk

"

## Hildegard of Bingen The Heavenly Hierarchies







### THE ARK OF THE COVENANT

Holds the Ten Commandments, Manna and the Rod of Aaron



### SOLOMON'S TEMPLE

The Ark was in the Holy of Holies, separated by a veil



### ST MARY'S OF ZION, AXUM ETHIOPIA

### Reported to house the Ark of the Covenant



### ST. PETER'S SQUARE, VATICAN



### THE OBELISK IN ST PETERS SQUARE

St. Peter's Square, Vatican









#### NORTH WEST WIND ROSE LINE BETWEEN VATICAN AND C