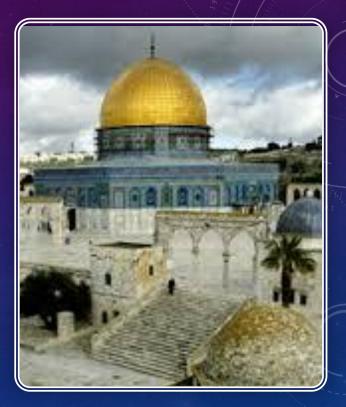

### THE TEMPLE MOUNT

Reported site of the Temple of Solomon, Templars excavated and studied the area for nine years.