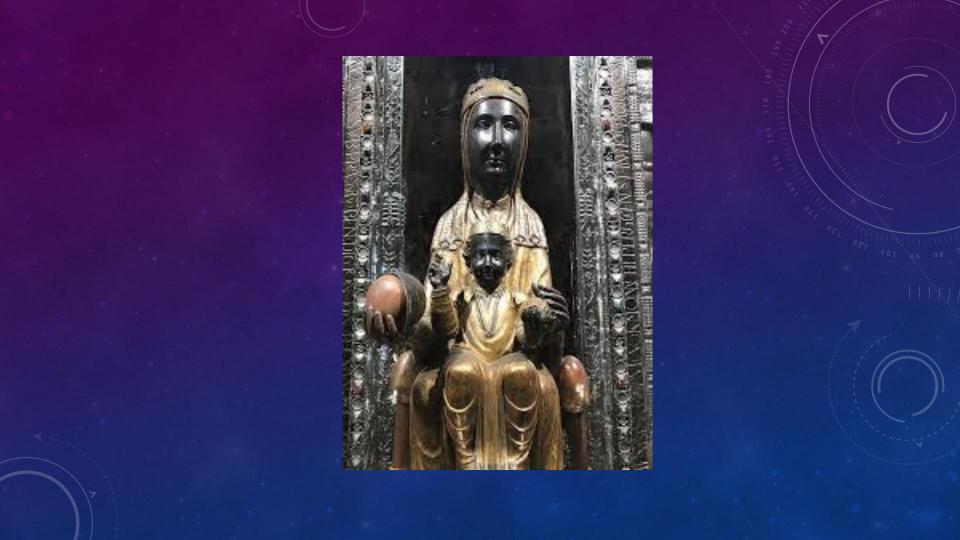

### Statue of Asherah, ancient Hebrew Female Deity

Ancient Semitic Temple with pillars for Yaweh and Asherah