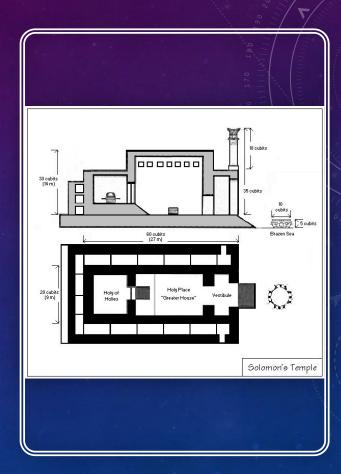

### THE TEMPLE MOUNT

Reported site of the Temple of Solomon, Templars excavated and studied the area for nine years.







### Statue of Asherah, ancient Hebrew Female Deity

Ancient Semitic Temple with pillars for Yaweh and Asherah











## hal hara KEBRA NAGAST \*

(THE GLORY OF KINGS)



MIGUEL F. BROOKS

## LALIBELA ETHIOPIA

Series of Churches carved out of rock, dating to the 12<sup>th</sup> and 13<sup>th</sup> Centuries











## LEY LINES BETWEEN VATICAN JERUSALEM AND LALIBELA/AXUM ETHIOPIA



## Wind Rose Compass Markers at the Vatican Obelisk

"

## Hildegard of Bingen The Heavenly Hierarchies







### THE ARK OF THE COVENANT

Holds the Ten Commandments, Manna and the Rod of Aaron



### SOLOMON'S TEMPLE

The Ark was in the Holy of Holies, separated by a veil



### ST MARY'S OF ZION, AXUM ETHIOPIA

### Reported to house the Ark of the Covenant



### ST. PETER'S SQUARE, VATICAN



### THE OBELISK IN ST PETERS SQUARE

St. Peter's Square, Vatican









#### NORTH WEST WIND ROSE LINE BETWEEN VATICAN AND CHARTRES



### SOUTH EAST WIND ROSE LEY LINE FROM VATICAN TO AXUM/ LALIBELA/ETHIOPIA

The Divine Sophia Kiev Sophia Icon