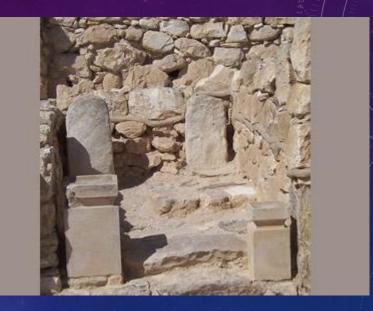

### Statue of Asherah, ancient Hebrew Female Deity

Ancient Semitic Temple with pillars for Yaweh and Asherah