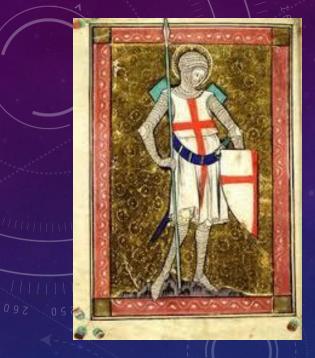

### THE KNIGHTS TEMPLAR

Studied in Jerusalem at the Temple Mount, Patrons of the Arts and Architecture throughout Europe. Brought Black Madonnas to the Continent and placed them in their cathedrals and along the Camino de Santiago de Compostela

### **The Templars Before the Crusades**

In their lifetimes before the Middle Ages, those who were incarnated as Templars had been initiated into Isis Star Wisdom Cults and then as Pythagoreans.