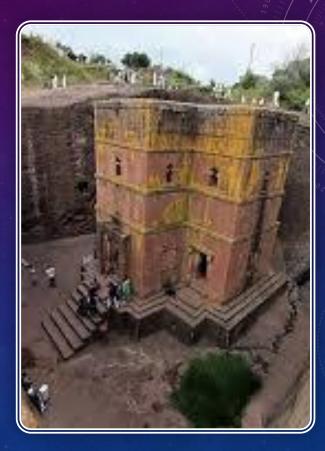

## LALIBELA ETHIOPIA

Series of Churches carved out of rock, dating to the 12<sup>th</sup> and 13<sup>th</sup> Centuries