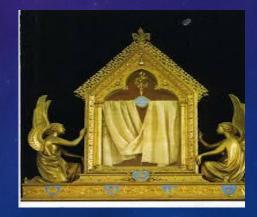

### THE ARK OF THE COVENANT

Holds the Ten Commandments, Manna and the Rod of Aaron

### SOLOMON'S TEMPLE

The Ark was in the Holy of Holies, separated by a veil