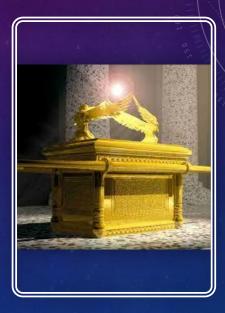

### THE ARK OF THE COVENANT

Holds the Ten Commandments, Manna and the Rod of Aaron

### SOLOMON'S TEMPLE

The Ark was in the Holy of Holies, separated by a veil