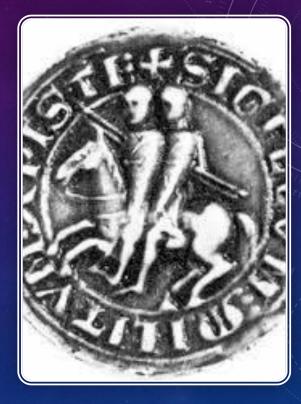

### THE KNIGHTS TEMPLAR

Studied in Jerusalem at the Temple Mount, Patrons of the Arts and Architecture throughout Europe. Brought Black Madonnas to the Continent and placed them in their cathedrals and along the Camino de Santiago de Compostela